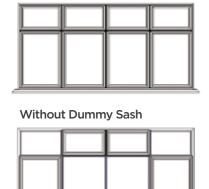

#### With Dummy Sash

These images demonstrate the appearance of your chosen windows with or without a 'dummy sash.'

## Dummy sashes\*

If you have an eye for detail you may wish to consider 'dummy sashes' to give that truly symmetric design.

Window styles that have a combination of opening and fixed areas can look a little uneven due to the frame design. A dummy sash allows you to balance the sight-lines and create a more uniformed look.

\* required for system 1 & 3