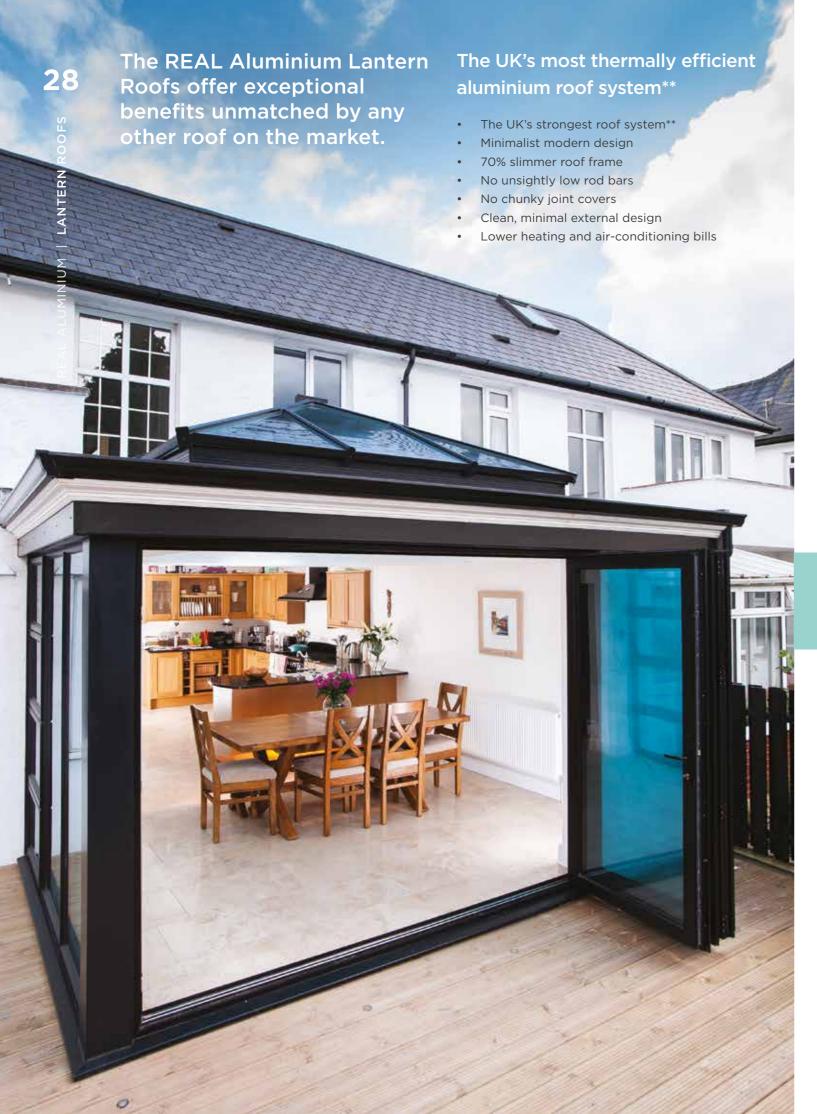

## MORE SKY LESS ROOF™

Perfect for an extension or orangery, this roof lantern offers exceptional benefits unmatched by any other roof on the market. The REAL Aluminium Lantern Roof has sharp, clean lines with minimal roof bars, made possible thanks to the super-slim 40mm frame without chunky support bars or joint covers.

Compared to other conventional Lantern Roofs, the REAL Aluminium Lantern Roof has a 70% slimmer top roof bar (also known as the ridge) and 30% slimmer rafter bars.

Using the benefits of slimline technology, we have combined good looks, outstanding thermal performance and intelligent detailing, to create one of the finest looking lantern roofs available.

\*\* Independent tests show that REAL Aluminium Roofs offer the best thermal and strength performance available in the UK domestic conservatory market. Please note that all information given is for guidance purposes only. It is given in good faith and is correct to the best of our knowledge at the time of printing.