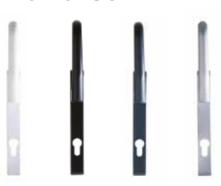

### **Handles**

Hardware is available in a choice of finishes allowing you to tailor your windows to suit your interior.

For additional security and to retain the slim sightlines, system 1 & 3 has been designed with a handle block manufactured into the frame. This will appear as a separate section when viewed internally. An example of this is shown on the Graphite and Satin Silver handle above.

## Handles and accessories

When creating a beautiful and stylish home, details are everything. The handles and accessories available throughout the REAL Aluminium range offer every home a matching suite of high-quality products. Use the reference chart below to discover the perfect set of handles and accessories for your home.

All handles and accessories have been tested to ensure high standards of endurance and functionality.

Locks

REAL Aluminium doors that have more than one lock will only require one key to operate all of them (this is called 'keyed alike'). Separate doors will have unique keys unless specified. When specifying a high-security key system (3 Star System), all keys will be unique. For further details, please speak to your REAL Retailer.

HANDLES ACCESSORIE

| HANDLES                                     |                                                   |       |       |      | -        |   |
|---------------------------------------------|---------------------------------------------------|-------|-------|------|----------|---|
| HAP                                         |                                                   | White | Black | Grey | Graphite |   |
|                                             | Main handle (Lever (straight) handle)             |       |       |      |          |   |
|                                             | Intermediate handle                               |       |       |      |          |   |
| BI-FOLDING<br>DOORS                         | D handle                                          | D     | •     | •    |          |   |
|                                             | Magnetic catch                                    |       |       |      |          |   |
|                                             | Trickle vents                                     |       | •     | •    |          |   |
| SLIDING PATIO<br>DOORS                      | Long lever handle                                 | Ą     |       |      |          |   |
|                                             | Sliding Door D Handle                             | D     | •     |      |          |   |
| CASEMENT                                    | Offset handle                                     | 4     |       |      |          |   |
| WINDOWS                                     | Monkey tail handle                                |       |       |      |          |   |
|                                             | Lever (straight) handle                           | -     |       |      |          |   |
|                                             | Lever (swan) handle                               | +     |       |      |          |   |
|                                             | Letterplate (black ABS surround)                  |       |       |      |          |   |
| COMPOSITE,<br>ENTRANCE<br>& FRENCH<br>DOORS | Letterplate (matching surround)                   |       |       |      |          |   |
|                                             | Knocker Victorian 6" Urn                          | \$    |       |      |          |   |
|                                             | Knocker Victorian 6" Urn with spyhole             |       |       |      |          |   |
|                                             | Knocker Victorian 8" Urn Slimline                 | ø     |       |      |          | • |
|                                             | Knocker Victorian 8" Urn<br>Slimline with spyhole | ø     |       |      |          |   |
|                                             | Knocker Ponytail                                  | 2     |       |      |          |   |
|                                             | Numerals 0-9                                      |       |       | •    |          |   |