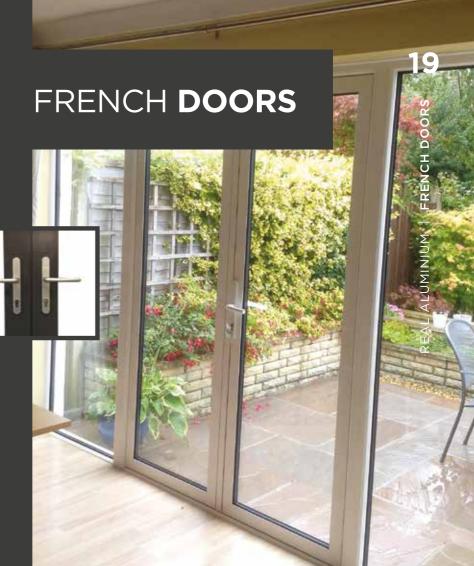

Glass panels either side of your REAL Aluminum French Door delivers copious amounts of light flooding into your home.

#### **Double locking handles**

For extra peace of mind, REAL Aluminum French Doors or double doors boast extra security with multipoint locking handles and the option of additional handles and locking on both doors.