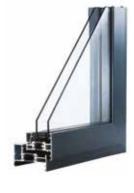

## CASEMENT WINDOWS

From a traditional country cottage to a contemporary town house, the REAL Aluminium range of windows offers style and elegance to suit all tastes.

Ultra-slim frames allow more natural light into each living space and give the best views to the outdoors.

REAL Aluminium Windows are made to measure for your home. Each window is manufactured using the very latest technologies and processes to create the finest finish to your windows.

The exclusive super-slim window is available in a choice of two styles:

Slim window frames are a must to maximise the amount of natural light entering your home, especially in smaller openings or where Georgian bars are fitted.

Compared to a typical PVCu window, the REAL Aluminium window frames are up to 50% slimmer, allowing the maximum amount of natural light into your home whilst giving a finer ultra-slim appearance.