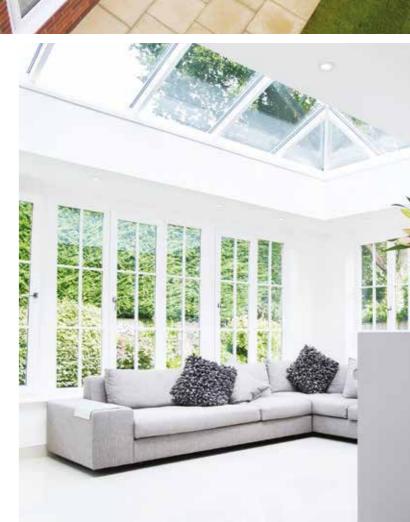

## MORE SKY LESS ROOF™

Perfect for an extension or orangery, this roof lantern offers exceptional benefits unmatched by any other roof on the market. The REAL Aluminium Lantern Roof has sharp, clean lines with minimal roof bars, made possible thanks to the super-slim 40mm frame without chunky support bars or joint covers.

Compared to other conventional Lantern Roofs, the REAL Aluminium Lantern Roof has a 70% slimmer top roof bar (also known as the ridge) and 30% slimmer rafter bars.

Using the benefits of slimline technology, we have combined good looks, outstanding thermal performance and intelligent detailing, to create one of the finest looking lantern roofs available.