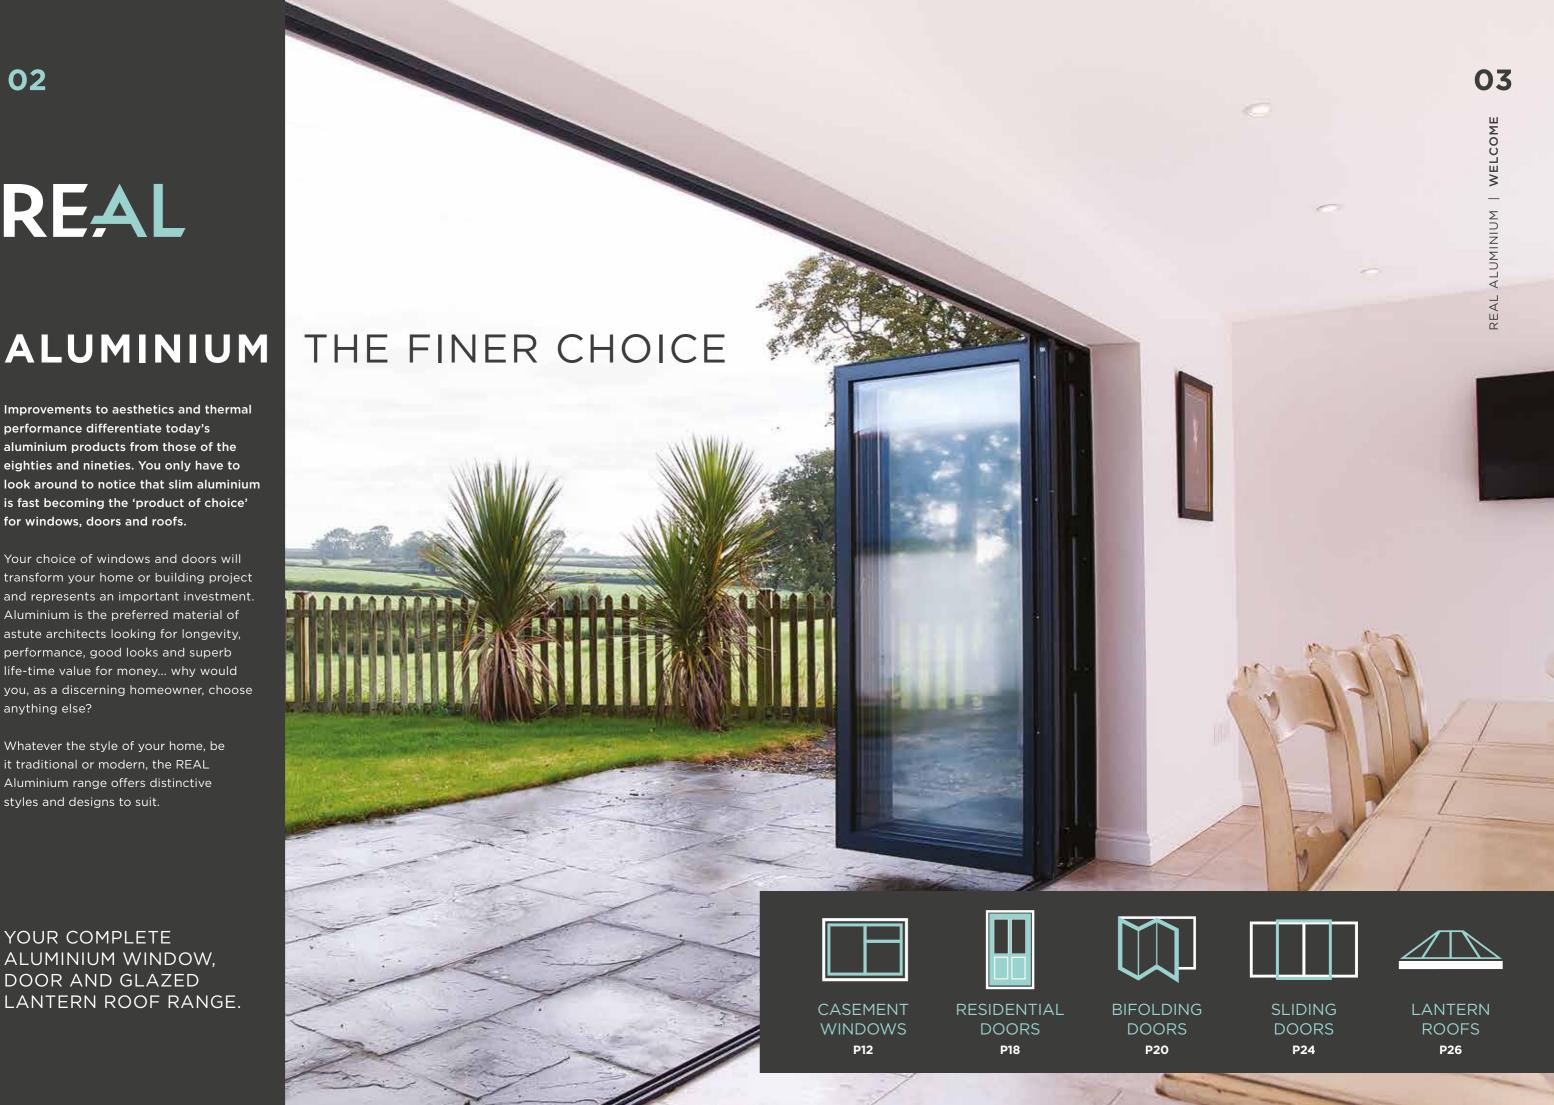

## REAL

Improvements to aesthetics and thermal performance differentiate today's aluminium products from those of the eighties and nineties. You only have to look around to notice that slim aluminium is fast becoming the 'product of choice' for windows, doors and roofs.

Your choice of windows and doors will transform your home or building project and represents an important investment. Aluminium is the preferred material of astute architects looking for longevity, performance, good looks and superb life-time value for money... why would you, as a discerning homeowner, choose anything else?

Whatever the style of your home, be it traditional or modern, the REAL Aluminium range offers distinctive styles and designs to suit.

YOUR COMPLETE ALUMINIUM WINDOW, DOOR AND GLAZED LANTERN ROOF RANGE.