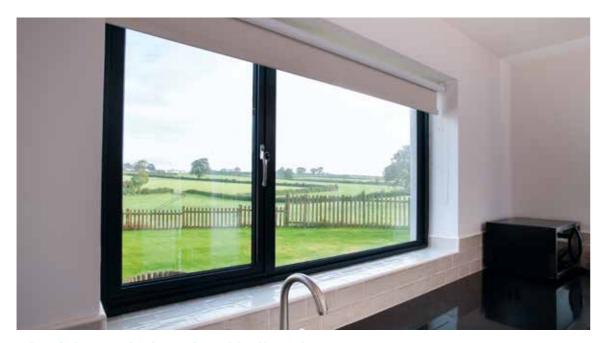

Slim window frames are a must to maximise the amount of natural light entering your home, especially in smaller openings or where Georgian bars are fitted.

Compared to a typical PVCu window, the REAL Aluminium window frames are up to 50% slimmer, allowing the maximum amount of natural light into your home whilst giving a finer ultra-slim appearance.