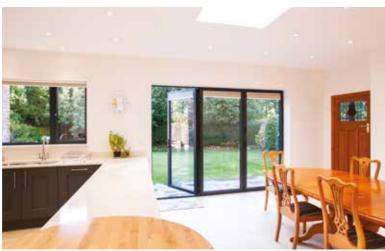

## **BI-FOLDING** DOORS

REAL Aluminium Bi-folding Doors create superior panoramic views all year round from the comfort of your living room, kitchen, conservatory or orangery. By neatly folding and sliding, the REAL Aluminium Bi-folding Doors allow quick and easy access to your garden.

The large panes of glass present unspoilt views of the outside and allow maximum light into your home.

The style of your beautifully designed and carefully manufactured bi-folding doors are easily matched to the existing style of your home and provide a smooth transition between indoor and outdoor space.

# Making your room an all-year-round **living space...**

The goal is to let visible light in, whilst keeping solar heat out in the summer and radiant heat in during the winter.

Increasing comfort and offering energy savings for the home.