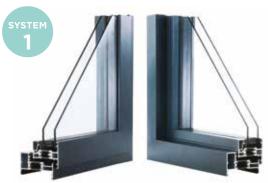

## **Styles** of window

Your **REAL Aluminium** retailer will help you decide which window system is most appropriate for your project and explain the differences.

#### **Square - Contemporary**

Flat sash - internally beaded

Bevelled sash - externally beaded

#### Featured - Classical

Featured sash - internally beaded

Bevelled sash - externally beaded

All window systems achieve the same level of security and Window Energy Rating performance. The main difference between an externally and internally beaded window is the aesthetics.

\* required for system 1 & 3

### **Handles**

Hardware is available in a choice of finishes allowing you to tailor your windows to suit your interior.

For additional security and to retain the slim sightlines, system 1 & 3 has been designed with a handle block manufactured into the frame. This will appear as a separate section when viewed internally. An example of this is shown on the Graphite and Satin Silver handle above.