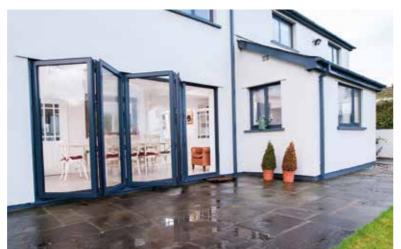

## **BI-FOLDING** DOORS

REAL Aluminium Bi-folding Doors create superior panoramic views all year round from the comfort of your living room, kitchen, conservatory or orangery. By neatly folding and sliding, the REAL Aluminium Bi-folding Doors allow quick and easy access to your garden.

The large panes of glass present unspoilt views of the outside and allow maximum light into your home.

The style of your beautifully designed and carefully manufactured bi-folding doors are easily matched to the existing style of your home and provide a smooth transition between indoor and outdoor space.

Choose from panes up to 1200mm wide and 2500mm high, in a choice of opening options. These can be designed to suit any opening size. Your REAL retailer will give you advice on the most suitable option for your requirement.