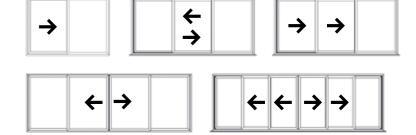

Bi-fold doors offer a choice of opening configurations to suit your needs:

- Fold the doors in or out
- Slide all doors to one side
- Create a single entrance for easy access and have the remaining doors slide the opposite way
- Part the doors centrally to create a double door