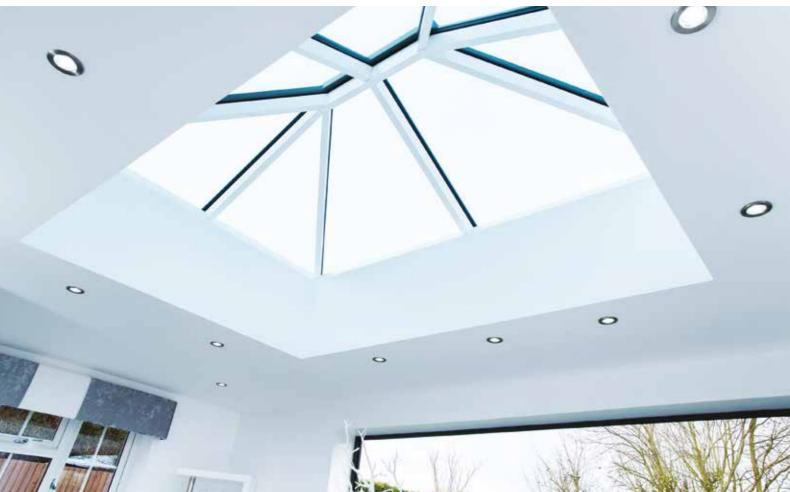

## **Roof glass**

#### Comfortable year-round room use

As standard, your REAL Lantern Roof will be specified to combine heat reflection and thermal insulation with reduced rainfall and traffic noise. All roof-glazed units incorporate toughened safety glass and are manufactured to the highest British and European Standards, accredited to BS EN 1279 parts 2 & 3 and BS EN 12150.

All REAL Lantern Roofs come with self-cleaning glass as standard, helping to keep your roof looking cleaner for longer. Available in neutral and bronze.

Solar control and low-e coatings along with an argon gas-filled cavity controls the amount of visible light, UV and heat that passes through the glass. Available in neutral, blue and green tints.