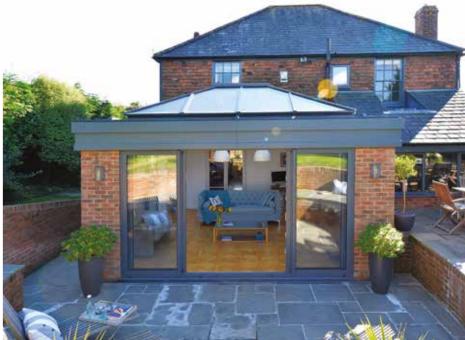

## MORE SKY LESS ROOF™

Perfect for an extension or orangery, this roof lantern offers exceptional benefits unmatched by any other roof on the market. The REAL Aluminium Lantern Roof has sharp, clean lines with minimal roof bars, made possible thanks to the super-slim 40mm frame without chunky support bars or joint covers.

Compared to other conventional Lantern Roofs, the REAL Aluminium Lantern Roof has a 70% slimmer top roof bar (also known as the ridge) and 30% slimmer rafter bars.

Using the benefits of slimline technology, we have combined good looks, outstanding thermal performance and intelligent detailing, to create one of the finest looking lantern roofs available.