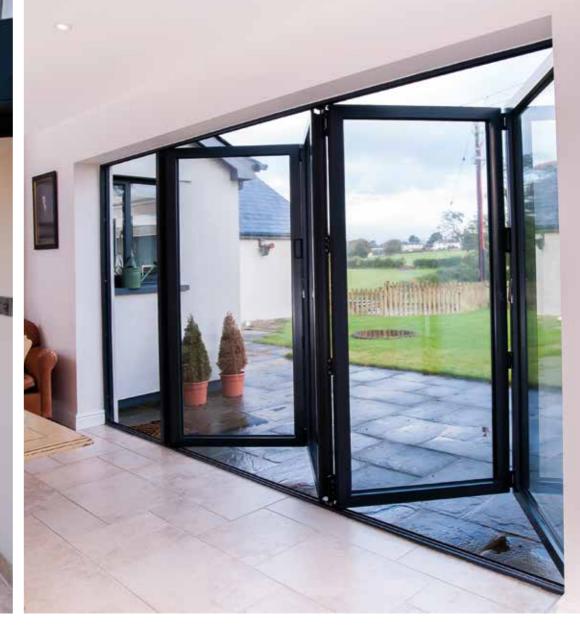

## **BI-FOLDING** DOORS

REAL Aluminium Bi-folding Doors create superior panoramic views all year round from the comfort of your living room, kitchen, conservatory or orangery. By neatly folding and sliding, the REAL Aluminium Bi-folding Doors allow quick and easy access to your garden.

The large panes of glass present unspoilt views of the outside and allow maximum light into your home.

The style of your beautifully designed and carefully manufactured bi-folding doors are easily matched to the existing style of your home and provide a smooth transition between indoor and outdoor space.

Choose from panes up to 1200mm wide and 2500mm high, in a choice of opening options. These can be designed to suit any opening size. Your REAL retailer will give you advice on the most suitable option for your requirement.

Bi-fold doors offer a choice of opening configurations to suit your needs:

- Fold the doors in or out
- Slide all doors to one side
- Create a single entrance for easy access and have the remaining doors slide the opposite way
- Part the doors centrally to create a double door