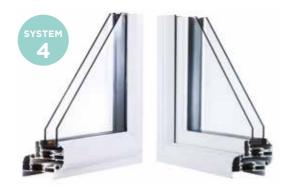

## **Styles** of window

Your **REAL Aluminium** retailer will help you decide which window system is most appropriate for your project and explain the differences.

#### Featured - Classical

Featured sash - internally beaded

Bevelled sash - externally beaded

All window systems achieve the same level of security and Window Energy Rating performance. The main difference between an externally and internally beaded window is the aesthetics.