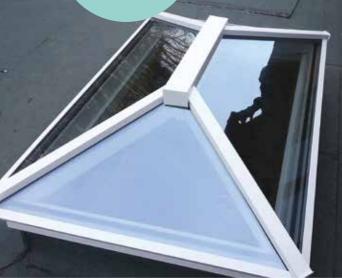

## MORE SKY LESS ROOF™

Perfect for an extension or orangery, this roof lantern offers exceptional benefits unmatched by any other roof on the market. The REAL Aluminium Lantern Roof has sharp, clean lines with minimal roof bars, made possible thanks to the super-slim 40mm frame without chunky support bars or joint covers.

Compared to other conventional Lantern Roofs, the REAL Aluminium Lantern Roof has a 70% slimmer top roof bar (also known as the ridge) and 30% slimmer rafter bars.

Using the benefits of slimline technology, we have combined good looks, outstanding thermal performance and intelligent detailing, to create one of the finest looking lantern roofs available.