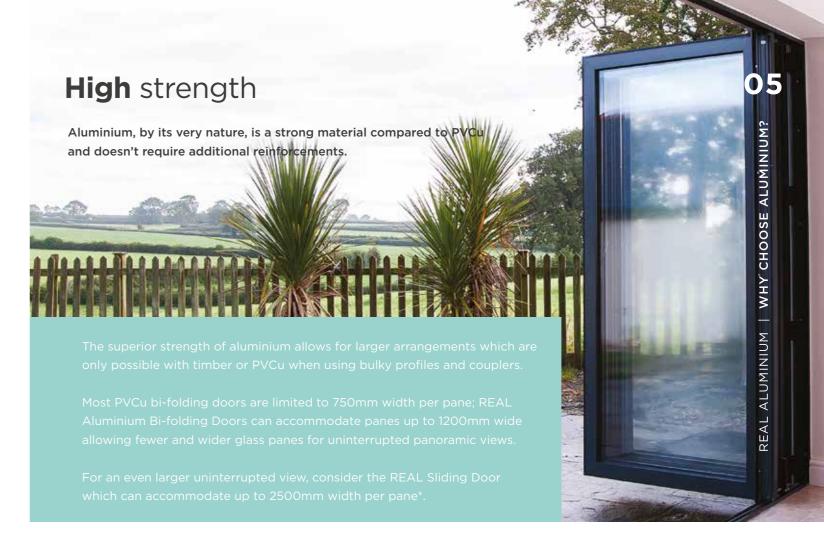

## **BI-FOLDING** DOORS

REAL Aluminium Bi-folding Doors create superior panoramic views all year round from the comfort of your living room, kitchen, conservatory or orangery. By neatly folding and sliding, the REAL Aluminium Bi-folding Doors allow quick and easy access to your garden.

The large panes of glass present unspoilt views of the outside and allow maximum light into your home.

The style of your beautifully designed and carefully manufactured bi-folding doors are easily matched to the existing style of your home and provide a smooth transition between indoor and outdoor space.

Choose from panes up to 1200mm wide and 2500mm high, in a choice of opening options. These can be designed to suit any opening size. Your REAL retailer will give you advice on the most suitable option for your requirement.