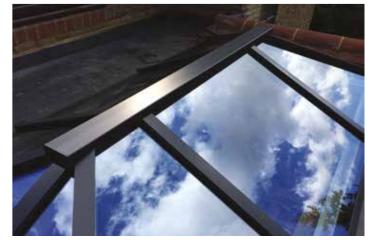

## MORE SKY LESS ROOF™

Perfect for an extension or orangery, this roof lantern offers exceptional benefits unmatched by any other roof on the market. The REAL Aluminium Lantern Roof has sharp, clean lines with minimal roof bars, made possible thanks to the super-slim 40mm frame without chunky support bars or joint covers.

Compared to other conventional Lantern Roofs, the REAL Aluminium Lantern Roof has a 70% slimmer top roof bar (also known as the ridge) and 30% slimmer rafter bars.

Using the benefits of slimline technology, we have combined good looks, outstanding thermal performance and intelligent detailing, to create one of the finest looking lantern roofs available.