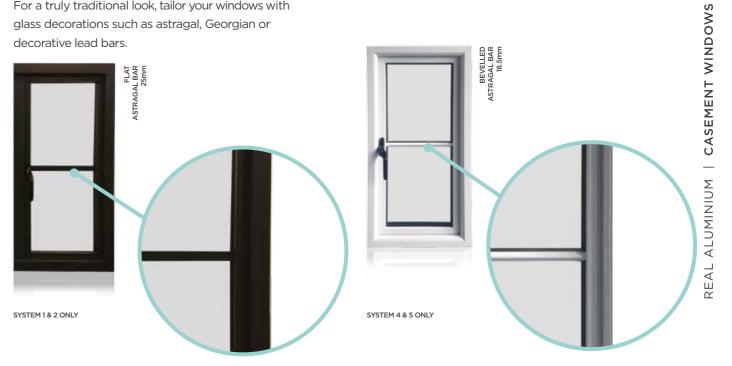

## Glass decorations

For a truly traditional look, tailor your windows with glass decorations such as astragal, Georgian or decorative lead bars.

Easyclean hinges

Optional easy-clean hinges let you slide your window open to one side allowing you to easily clean both sides of the glass from inside the home. These have the added benefit of opening to almost 90°, giving an unobstructed view from your room and creating an easy fire exit.