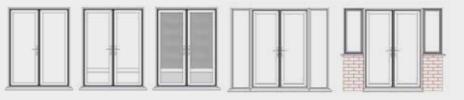

#### **Single Front Doors**

All front doors can open in or out, left or right, with any arrangement of glass and solid aluminium faced flat panels. Below are some common front door styles.

#### **Single Back Doors**

All single doors can open in or out, left or right, with any arrangement midrails. Below are some common door styles.

#### French / Double Doors

All French doors can open in or out, with the master door on the left or right, with any arrangement of midrails. Below are some common French door styles.