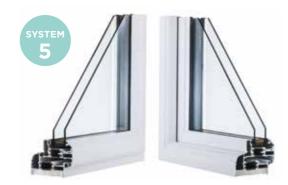

## **Styles** of window

Your **REAL Aluminium** retailer will help you decide which window system is most appropriate for your project and explain the differences.

#### Featured - Classical

Featured sash - internally beaded

Bevelled sash - externally beaded

All window systems achieve the same level of security and Window Energy Rating performance. The main difference between an externally and internally beaded window is the aesthetics.