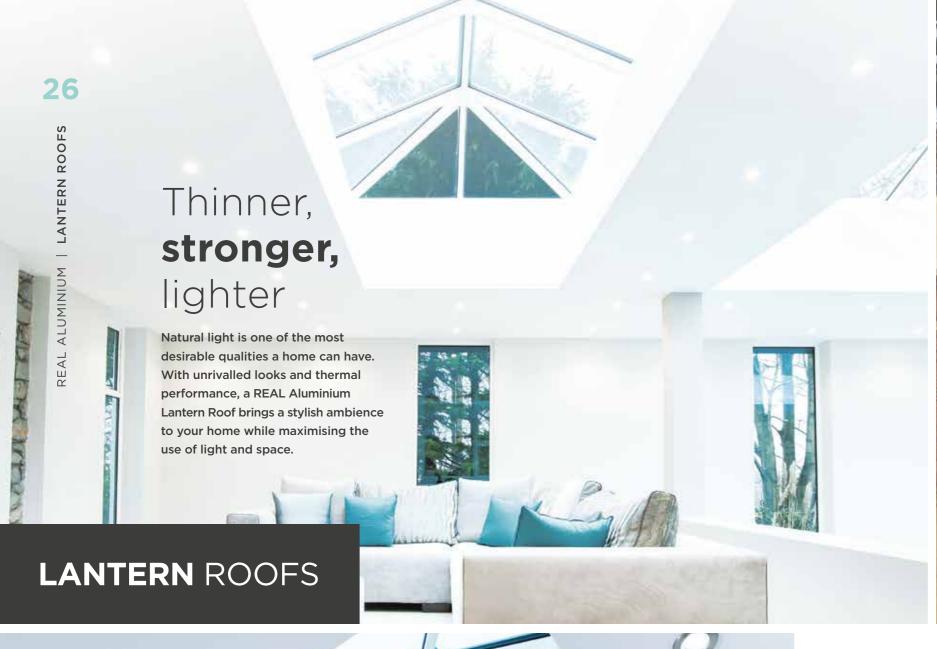

## MORE SKY LESS ROOF™

Perfect for an extension or orangery, this roof lantern offers exceptional benefits unmatched by any other roof on the market. The REAL Aluminium Lantern Roof has sharp, clean lines with minimal roof bars, made possible thanks to the super-slim 40mm frame without chunky support bars or joint covers.

Compared to other conventional Lantern Roofs, the REAL Aluminium Lantern Roof has a 70% slimmer top roof bar (also known as the ridge) and 30% slimmer rafter bars.

Using the benefits of slimline technology, we have combined good looks, outstanding thermal performance and intelligent detailing, to create one of the finest looking lantern roofs available.