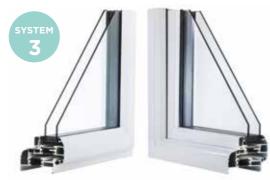

## **Styles** of window

Your **REAL Aluminium** retailer will help you decide which window system is most appropriate for your project and explain the differences.

#### Featured - Classical

Featured sash - internally beaded

Bevelled sash - externally beaded

All window systems achieve the same level of security and Window Energy Rating performance. The main difference between an externally and internally beaded window is the aesthetics.