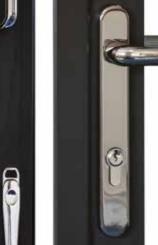

The enhanced security multi-point locking systems designed, developed and tested in the UK to deliver the highest levels of performance, offer homeowners security and peace of mind.

Each lock features a combination of hooks and anti-lift bolts for greater security. Windows have added protection to strengthen hinges.

#### **Security and protection**

Peace of mind is assured with high-security multi-point locks and internal glazing. A reinforced, low-maintenance REAL Aluminium frame conforming to British standards keeps the weather and would-be intruders at bay.