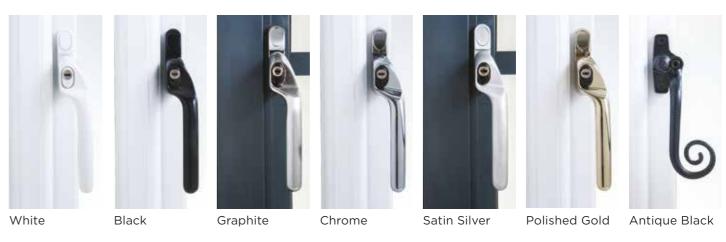

### **Handles**

Hardware is available in a choice of finishes allowing you to tailor your windows to suit your interior.

For additional security and to retain the slim sightlines, system 1 & 3 has been designed with a handle block manufactured into the frame. This will appear as a separate section when viewed internally. An example of this is shown on the Graphite and Satin Silver handle above.

## Handles and accessories

When creating a beautiful and stylish home, details are everything. The handles and accessories available throughout the REAL Aluminium range offer every home a matching suite of high-quality products. Use the reference chart below to discover the perfect set of handles and accessories for your home.

All handles and accessories have been tested to ensure high standards of endurance and functionality.

Locks

REAL Aluminium doors that have more than one lock will only require one key to operate all of them (this is called 'keyed alike'). Separate doors will have unique keys unless specified. When specifying a high-security key system (3 Star System), all keys will be unique. For further details, please speak to your REAL Retailer.