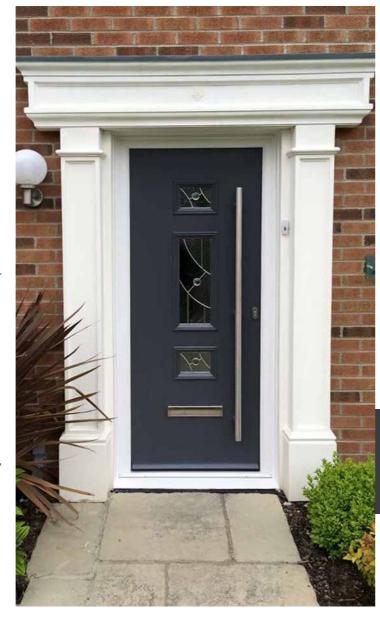

## **COMPOSITE** DOORS

Enhance the beauty of your home with an exterior door that combines traditional looks with all the benefits of modern materials. Made from glass-reinforced polymer (GRP), REAL Aluminium Composite Doors provide leading security and insulation standards, in a made-tomeasure package that is virtually maintenance free.

#### **Stunning aesthetics**

Developed from oak tree grain, the wood grain effect finish on a REAL Composite Door creates a beautifully authentic appearance. This, complemented by the REAL aluminium door frame, forms a beautiful and high-performance door.

#### **Tailor-made**

Every REAL Aluminium Composite Door is individually made to measure a perfect fit. The range includes the most popular door designs, colours and glass options to suit any home.