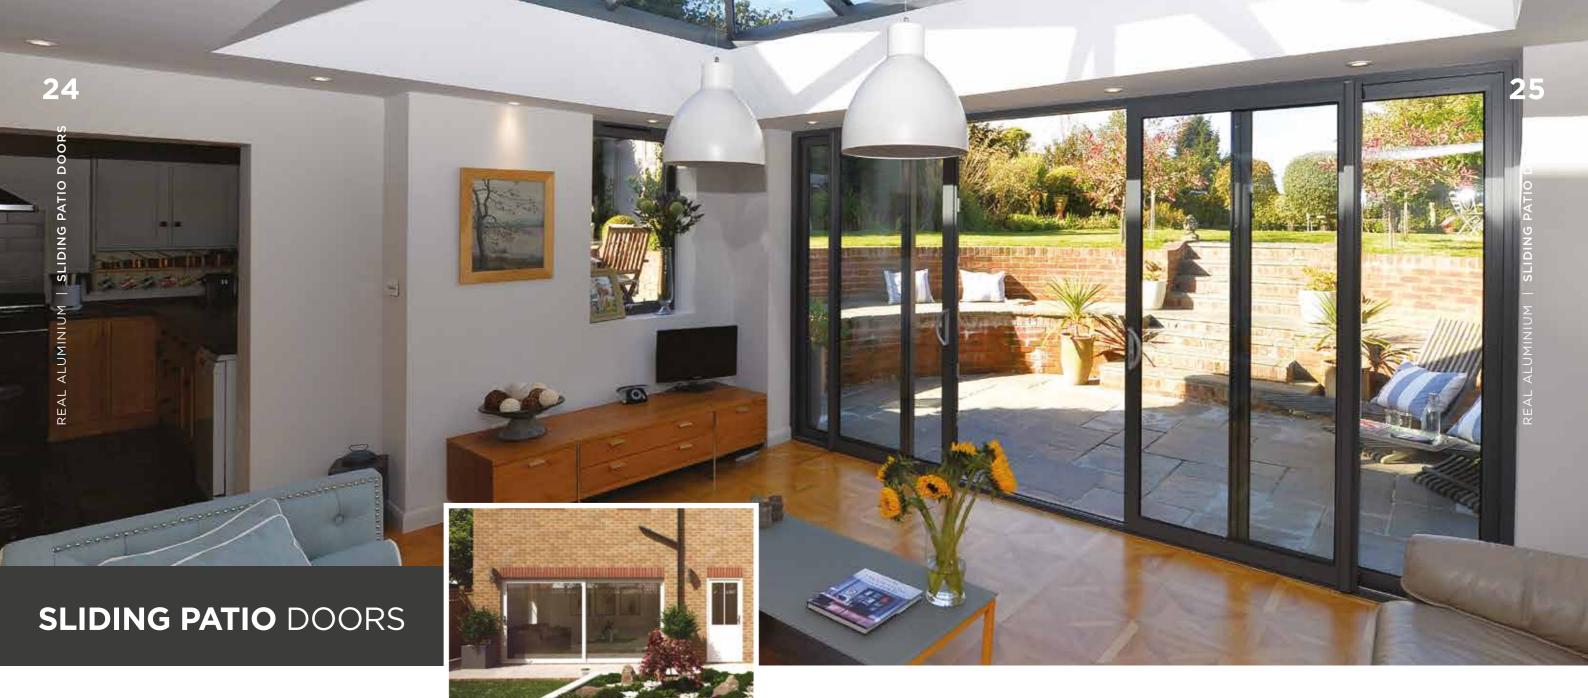

### Create a feeling of light and space using an expanse of uninterrupted glass with the REAL Aluminium Sliding Patio Doors.

The technical design of the REAL Aluminium Sliding Patio Doors make them ideal for large-span areas and situations where bi-folding doors may not be so appropriate such as areas exposed to high winds or upper floor apartments. A Sliding Patio Door will offer you the largest uninterrupted glass area and once open doesn't take up room on a patio or balcony, or inside the home.

Made-to-measure and fitted to the highest standard, the REAL Aluminium Sliding Patio Doors deliver optimum performance. Tested to the highest industry standards, REAL Aluminium Sliding Patio Doors easily glide with guaranteed reliability. The strong, thermally efficient aluminium frames create dramatic sliding sashes with large glass areas without compromising thermal performance or weather resistance.

Using advanced glass technology and superior insulation to keep your home warm, the REAL Sliding Patio Doors form a thermally efficient glass facade, a wonderful way to flood a space with light and enjoy beautiful views.

Available in two, three, four, or six panels, all patio doors are double- or triple-glazed with special sliding mechanisms to enable even the largest sashes to slide open and close smoothly on a double- or triple-track, whatever their size.