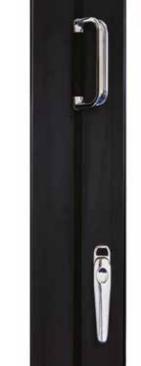

### **Handles**

Hardware is available in a choice of finishes allowing you to tailor your windows to suit your interior.

For additional security and to retain the slim sightlines, system 1 & 3 has been designed with a handle block manufactured into the frame. This will appear as a separate section when viewed internally. An example of this is shown on the Graphite and Satin Silver handle above.

The enhanced security multi-point locking systems designed, developed and tested in the UK to deliver the highest levels of performance, offer homeowners security and peace of mind.

Each lock features a combination of hooks and anti-lift bolts for greater security. Windows have added protection to strengthen hinges.