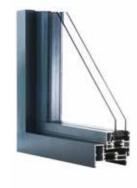

## CASEMENT WINDOWS

From a traditional country cottage to a contemporary town house, the REAL Aluminium range of windows offers style and elegance to suit all tastes.

Ultra-slim frames allow more natural light into each living space and give the best views to the outdoors.

REAL Aluminium Windows are made to measure for your home. Each window is manufactured using the very latest technologies and processes to create the finest finish to your windows.

The exclusive super-slim window is available in a choice of two styles:

Slim window frames are a must to maximise the amount of natural light entering your home, especially in smaller openings or where Georgian bars are fitted.

Compared to a typical PVCu window, the REAL Aluminium window frames are up to 50% slimmer, allowing the maximum amount of natural light into your home whilst giving a finer ultra-slim appearance.