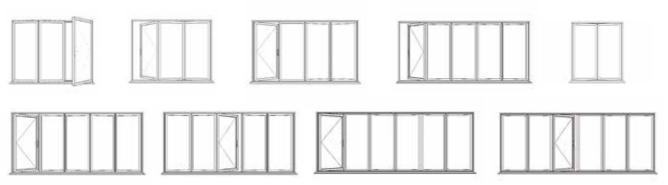

Bi-fold doors offer a choice of opening configurations to suit your needs:

- Fold the doors in or out
- Slide all doors to one side
- Create a single entrance for easy access and have the remaining doors slide the opposite way
- Part the doors centrally to create a double door

#### **Configuration examples:**

Not all configurations have an external handle for access from the outside. Please ask your REAL Retailer for details.

SERVICE PROPERTY.