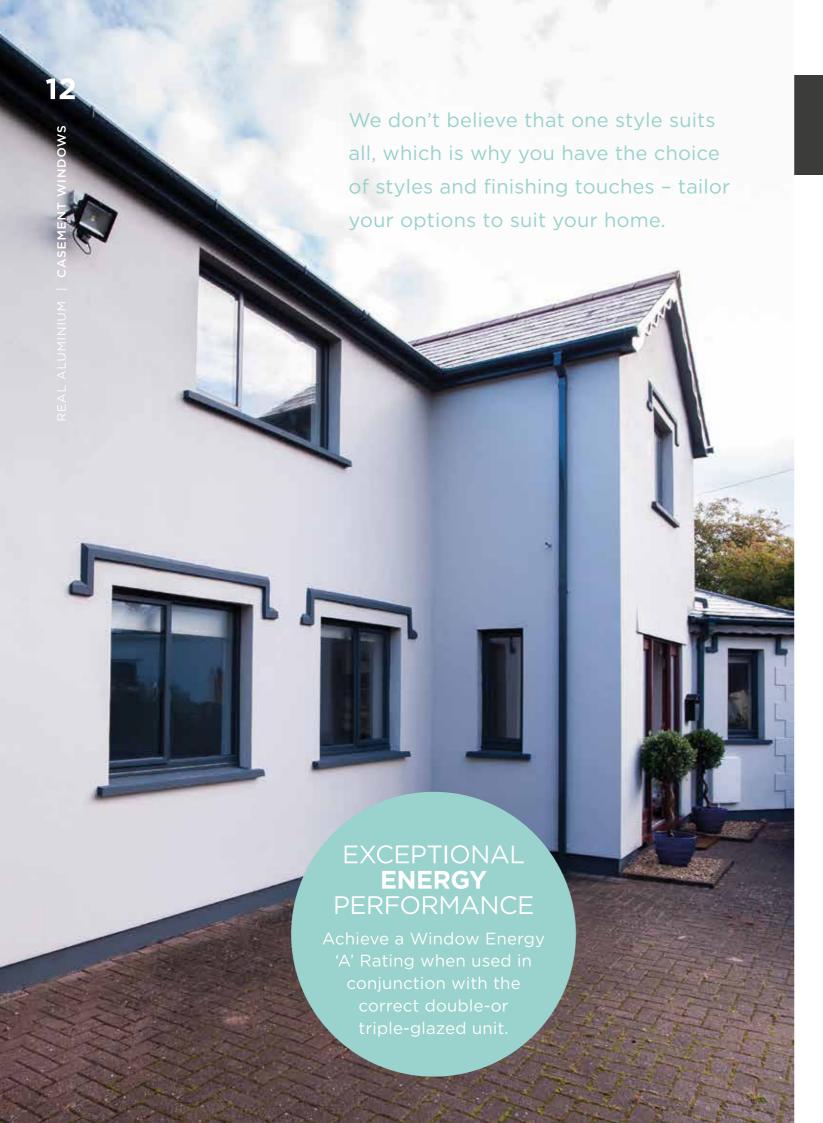

## CASEMENT WINDOWS

From a traditional country cottage to a contemporary town house, the REAL Aluminium range of windows offers style and elegance to suit all tastes.

Ultra-slim frames allow more natural light into each living space and give the best views to the outdoors.

Slim window frames are a must to maximise the amount of natural light entering your home, especially in smaller openings or where Georgian bars are fitted.

Compared to a typical PVCu window, the REAL Aluminium window frames are up to 50% slimmer, allowing the maximum amount of natural light into your home whilst giving a finer ultra-slim appearance.