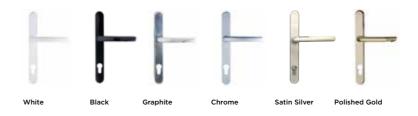

### **Handles**

Hardware is available in a choice of finishes allowing you to tailor your windows to suit your interior.

For additional security and to retain the slim sightlines, system 1 & 3 has been designed with a handle block manufactured into the frame. This will appear as a separate section when viewed internally. An example of this is shown on the Graphite and Satin Silver handle above.

## Handles and accessories

When creating a beautiful and stylish home, details are everything. The handles and accessories available throughout the REAL Aluminium range offer every home a matching suite of high-quality products. Use the reference chart below to discover the perfect set of handles and accessories for your home.

All handles and accessories have been tested to ensure high standards of endurance and functionality.

Locks

REAL Aluminium doors that have more than one lock will only require one key to operate all of them (this is called 'keyed alike'). Separate doors will have unique keys unless specified. When specifying a high-security key system (3 Star System), all keys will be unique. For further details, please speak to your REAL Retailer.