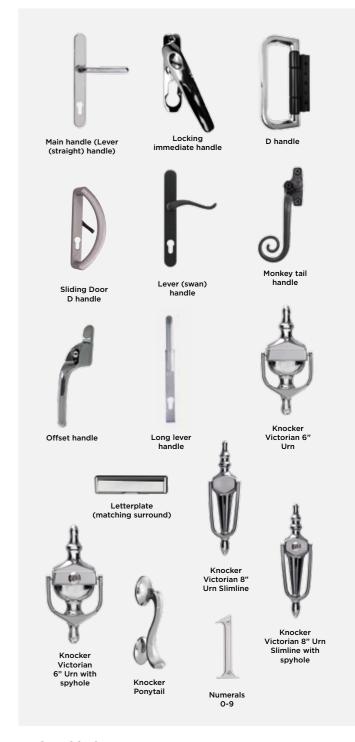

## Handles and accessories

When creating a beautiful and stylish home, details are everything. The handles and accessories available throughout the REAL Aluminium range offer every home a matching suite of high-quality products. Use the reference chart below to discover the perfect set of handles and accessories for your home.

All handles and accessories have been tested to ensure high standards of endurance and functionality.

Locks

REAL Aluminium doors that have more than one lock will only require one key to operate all of them (this is called 'keyed alike'). Separate doors will have unique keys unless specified. When specifying a high-security key system (3 Star System), all keys will be unique. For further details, please speak to your REAL Retailer.

HANDLES ACCESSORIE

| HANDLES                                     |                                                   |       |       |      | -        |   |
|---------------------------------------------|---------------------------------------------------|-------|-------|------|----------|---|
| HAP                                         |                                                   | White | Black | Grey | Graphite |   |
|                                             | Main handle (Lever (straight) handle)             |       |       |      |          |   |
|                                             | Intermediate handle                               |       |       |      |          |   |
| BI-FOLDING<br>DOORS                         | D handle                                          | D     | •     | •    |          |   |
|                                             | Magnetic catch                                    |       |       |      |          |   |
|                                             | Trickle vents                                     |       | •     | •    |          |   |
| SLIDING PATIO<br>DOORS                      | Long lever handle                                 | Ą     |       |      |          |   |
|                                             | Sliding Door D Handle                             | D     | •     |      |          |   |
| CASEMENT                                    | Offset handle                                     | 4     |       |      |          |   |
| WINDOWS                                     | Monkey tail handle                                |       |       |      |          |   |
|                                             | Lever (straight) handle                           | -     |       |      |          |   |
|                                             | Lever (swan) handle                               | +     |       |      |          |   |
|                                             | Letterplate (black ABS surround)                  |       |       |      |          |   |
| COMPOSITE,<br>ENTRANCE<br>& FRENCH<br>DOORS | Letterplate (matching surround)                   |       |       |      |          |   |
|                                             | Knocker Victorian 6" Urn                          | \$    |       |      |          |   |
|                                             | Knocker Victorian 6" Urn with spyhole             |       |       |      |          |   |
|                                             | Knocker Victorian 8" Urn Slimline                 | ø     |       |      |          | • |
|                                             | Knocker Victorian 8" Urn<br>Slimline with spyhole | ø     |       |      |          |   |
|                                             | Knocker Ponytail                                  | 2     |       |      |          |   |
|                                             | Numerals 0-9                                      |       |       | •    |          |   |

| Chrome   | Satin Silver | Polished Gold | Antique<br>Black |
|----------|--------------|---------------|------------------|
|          |              |               |                  |
|          |              |               |                  |
|          |              |               |                  |
|          |              |               |                  |
|          |              |               |                  |
|          | *            |               |                  |
|          |              |               |                  |
|          |              |               |                  |
|          |              |               |                  |
|          |              |               |                  |
|          |              |               |                  |
|          |              |               |                  |
|          |              |               |                  |
|          |              |               |                  |
| •        |              | •             |                  |
| <b>Ø</b> |              | <b>Ø</b>      |                  |
| •        | <b>Ø</b>     |               |                  |
| <b>Ø</b> | <b>Ø</b>     | <b>Ø</b>      | <b>Ø</b>         |
|          |              |               | <b>Ø</b>         |
|          |              |               |                  |