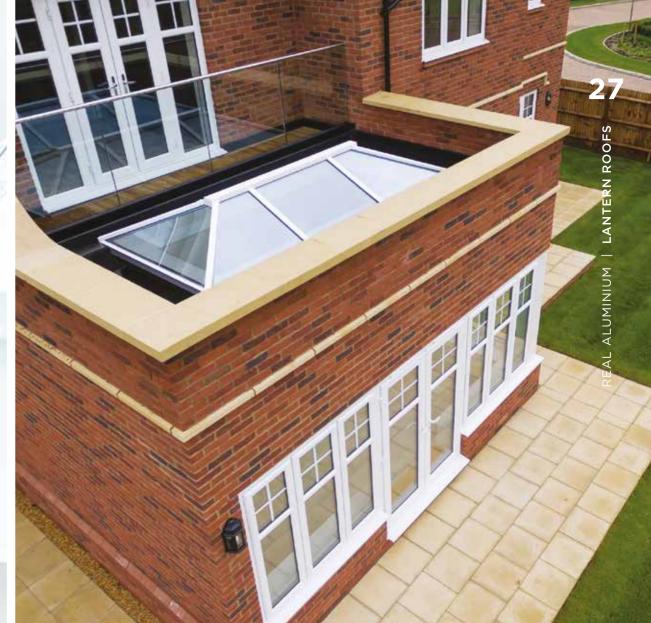

## MORE SKY LESS ROOF™

Perfect for an extension or orangery, this roof lantern offers exceptional benefits unmatched by any other roof on the market. The REAL Aluminium Lantern Roof has sharp, clean lines with minimal roof bars, made possible thanks to the super-slim 40mm frame without chunky support bars or joint covers.

Compared to other conventional Lantern Roofs, the REAL Aluminium Lantern Roof has a 70% slimmer top roof bar (also known as the ridge) and 30% slimmer rafter bars.

Using the benefits of slimline technology, we have combined good looks, outstanding thermal performance and intelligent detailing, to create one of the finest looking lantern roofs available.