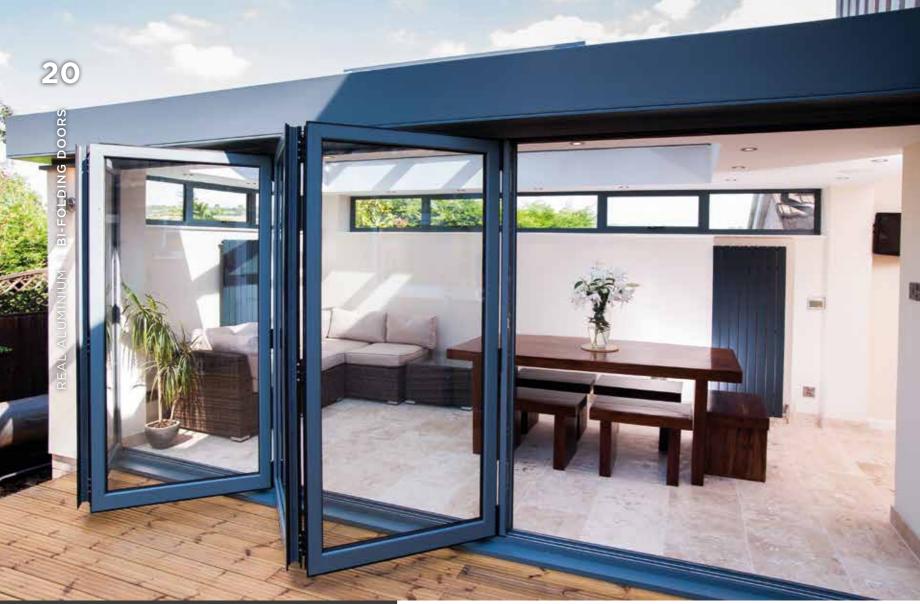

## **BI-FOLDING** DOORS

REAL Aluminium Bi-folding Doors create superior panoramic views all year round from the comfort of your living room, kitchen, conservatory or orangery. By neatly folding and sliding, the REAL Aluminium Bi-folding Doors allow quick and easy access to your garden.

The large panes of glass present unspoilt views of the outside and allow maximum light into your home.

The style of your beautifully designed and carefully manufactured bi-folding doors are easily matched to the existing style of your home and provide a smooth transition between indoor and outdoor space.

Choose from panes up to 1200mm wide and 2500mm high, in a choice of opening options. These can be designed to suit any opening size. Your REAL retailer will give you advice on the most suitable option for your requirement.

Bi-fold doors offer a choice of opening configurations to suit your needs:

- Fold the doors in or out
- Slide all doors to one side
- Create a single entrance for easy access and have the remaining doors slide the opposite way
- Part the doors centrally to create a double door