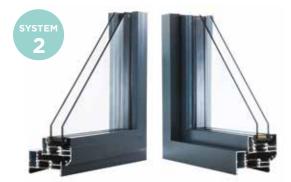

## **Styles** of window

Your **REAL Aluminium** retailer will help you decide which window system is most appropriate for your project and explain the differences.

#### **Square - Contemporary**

Flat sash - internally beaded

Bevelled sash - externally beaded

#### Featured - Classical

Featured sash - internally beaded

Bevelled sash - externally beaded

All window systems achieve the same level of security and Window Energy Rating performance. The main difference between an externally and internally beaded window is the aesthetics.

\* required for system 1 & 3

### **Handles**

Hardware is available in a choice of finishes allowing you to tailor your windows to suit your interior.

For additional security and to retain the slim sightlines, system 1 & 3 has been designed with a handle block manufactured into the frame. This will appear as a separate section when viewed internally. An example of this is shown on the Graphite and Satin Silver handle above.